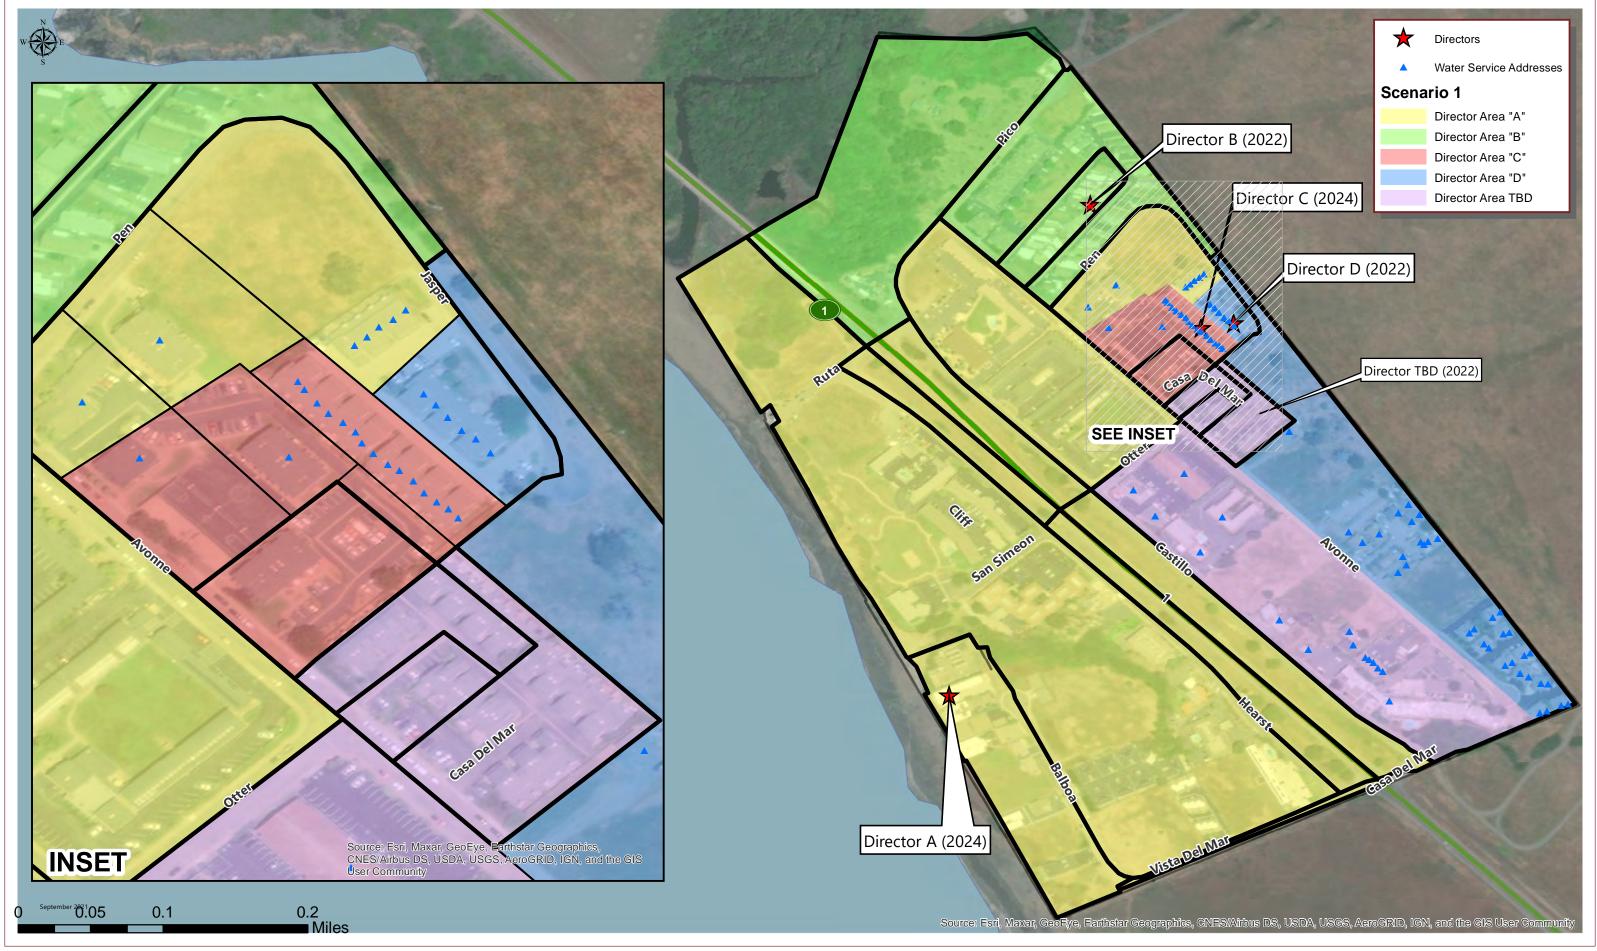

# SAN SIMEON COMMUNITY SERVICES DISTRICT

| Source: Esri, Maxar, GeoEye, Earthstar Geographics,<br>CNES/Airbus DS, USDA, USGS, AeroGRID, IGN, and the GIS<br>User Community Director A (2024) |
|---------------------------------------------------------------------------------------------------------------------------------------------------|
|---------------------------------------------------------------------------------------------------------------------------------------------------|

## PROPOSED SCENARIO 1

### PROPOSED SCENARIO 1

#### SAN SIMEON CSD

CONCEPTUAL DIRECTOR AREAS - SCENARIO 1

| Total Population:                          | 445             | Ideal Population: | 89              | Variance:       | 7.9%              |  |  |  |
|--------------------------------------------|-----------------|-------------------|-----------------|-----------------|-------------------|--|--|--|
| Total Population (2020 Census)             |                 |                   |                 |                 |                   |  |  |  |
|                                            | Director Area A | Director Area B   | Director Area C | Director Area D | Director Area TBD |  |  |  |
| Population                                 | 88              | 87                | 94              | 88              | 88                |  |  |  |
| Population Variance                        | -1              | -2                | 5               | -1              | -1                |  |  |  |
|                                            | -1.1%           | -2.2%             | 5.6%            | -1.1%           | -1.1%             |  |  |  |
| Hispanic/Latino                            | 64.8%           | 42.5%             | 85.1%           | 75.0%           | 68.2%             |  |  |  |
| White                                      | 27.3%           | 55.2%             | 9.6%            | 22.7%           | 26.1%             |  |  |  |
| Black/<br>African American                 | 0.0%            | 0.0%              | 0.0%            | 0.0%            | 0.0%              |  |  |  |
| American Indian/<br>Alaska Native          | 0.0%            | 0.0%              | 1.1%            | 0.0%            | 0.0%              |  |  |  |
| Asian                                      | 4.5%            | 1.1%              | 1.1%            | 0.0%            | 3.4%              |  |  |  |
| Native Hawaiian/<br>Other Pacific Islander | 0.0%            | 0.0%              | 0.0%            | 0.0%            | 0.0%              |  |  |  |
| Other                                      | 0.0%            | 0.0%              | 0.0%            | 0.0%            | 0.0%              |  |  |  |
| Two or More Races                          | 3.4%            | 1.1%              | 3.2%            | 2.3%            | 2.3%              |  |  |  |