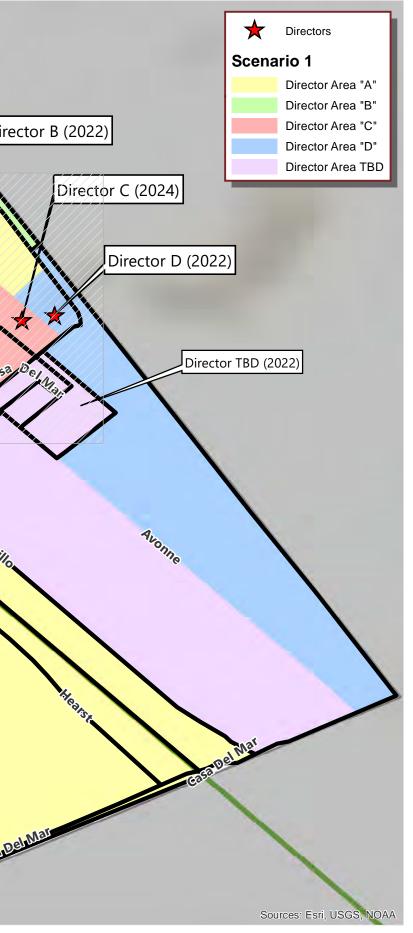

# SAN SIMEON COMMUNITY SERVICES DISTRICT

| Source: Esri, Maxar, GeoEye, Earthstar Geographics,<br>CNES/Airbus DS, USDA, USGS, AeroGRID, IGN, and the GIS<br>User Community Director A (2024) |
|---------------------------------------------------------------------------------------------------------------------------------------------------|
|---------------------------------------------------------------------------------------------------------------------------------------------------|

## PROPOSED SCENARIO 1

### PROPOSED SCENARIO 1