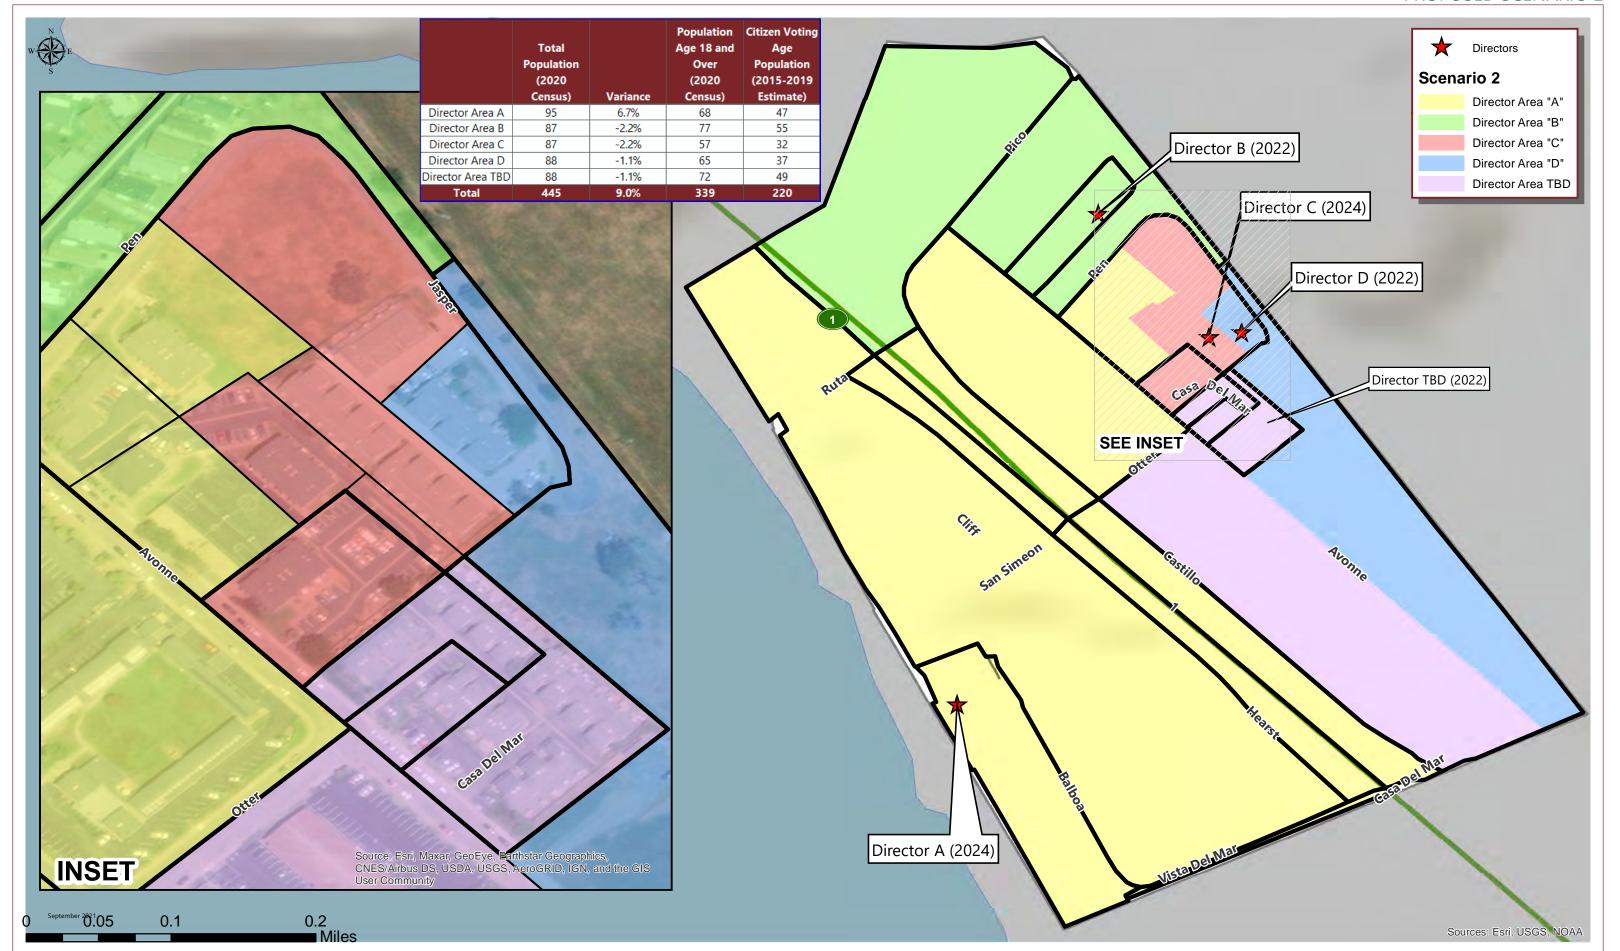

## **SAN SIMEON COMMUNITY SERVICES DISTRICT**

## PROPOSED SCENARIO 2

| Total Population:                          | 445                            | Ideal Population: | 89              | Variance:       | 9.0%              |  |  |  |
|--------------------------------------------|--------------------------------|-------------------|-----------------|-----------------|-------------------|--|--|--|
|                                            | Total Population (2020 Census) |                   |                 |                 |                   |  |  |  |
|                                            | Director Area A                | Director Area B   | Director Area C | Director Area D | Director Area TBD |  |  |  |
| Population                                 | 95                             | 87                | 87              | 88              | 88                |  |  |  |
| Population Variance                        | 6                              | -2                | -2              | -1              | -1                |  |  |  |
| r opulation variance                       | 6.7%                           | -2.2%             | -2.2%           | -1.1%           | -1.1%             |  |  |  |
| Hispanic/Latino                            | 66.3%                          | 42.5%             | 85.1%           | 75.0%           | 68.2%             |  |  |  |
| White                                      | 26.3%                          | 55.2%             | 9.2%            | 22.7%           | 26.1%             |  |  |  |
| Black/<br>African American                 | 0.0%                           | 0.0%              | 0.0%            | 0.0%            | 0.0%              |  |  |  |
| American Indian/<br>Alaska Native          | 0.0%                           | 0.0%              | 1.1%            | 0.0%            | 0.0%              |  |  |  |
| Asian                                      | 4.2%                           | 1.1%              | 1.1%            | 0.0%            | 3.4%              |  |  |  |
| Native Hawaiian/<br>Other Pacific Islander | 0.0%                           | 0.0%              | 0.0%            | 0.0%            | 0.0%              |  |  |  |
| Other                                      | 0.0%                           | 0.0%              | 0.0%            | 0.0%            | 0.0%              |  |  |  |
| Two or More Races                          | 3.2%                           | 1.1%              | 3.4%            | 2.3%            | 2.3%              |  |  |  |

|                                            | Population 18 and Over (2020 Census) |                 |                 |                 |                   |  |  |
|--------------------------------------------|--------------------------------------|-----------------|-----------------|-----------------|-------------------|--|--|
|                                            | Director Area A                      | Director Area B | Director Area C | Director Area D | Director Area TBD |  |  |
| Population                                 | 68                                   | 77              | 57              | 65              | 72                |  |  |
| Hispanic/Latino                            | 57.4%                                | 35.1%           | 77.2%           | 72.3%           | 62.5%             |  |  |
| White                                      | 32.4%                                | 62.3%           | 14.0%           | 27.7%           | 30.6%             |  |  |
| Black/<br>African American                 | 0.0%                                 | 0.0%            | 0.0%            | 0.0%            | 0.0%              |  |  |
| American Indian/ Alaska Native             | 0.0%                                 | 0.0%            | 1.8%            | 0.0%            | 0.0%              |  |  |
| Asian                                      | 5.9%                                 | 1.3%            | 1.8%            | 0.0%            | 4.2%              |  |  |
| Native Hawaiian/<br>Other Pacific Islander | 0.0%                                 | 0.0%            | 0.0%            | 0.0%            | 0.0%              |  |  |
| Other                                      | 0.0%                                 | 0.0%            | 0.0%            | 0.0%            | 0.0%              |  |  |
| Two or More Races                          | 4.4%                                 | 1.3%            | 5.3%            | 0.0%            | 2.8%              |  |  |

|                                            | Citizens by Voting Age Population Estimate (2015-2019) |                 |                 |                        |                   |  |  |  |
|--------------------------------------------|--------------------------------------------------------|-----------------|-----------------|------------------------|-------------------|--|--|--|
|                                            | Director Area A                                        | Director Area B | Director Area C | <b>Director Area D</b> | Director Area TBD |  |  |  |
| Population                                 | 47                                                     | 55              | 32              | 37                     | 49                |  |  |  |
| Hispanic/Latino                            | 36.2%                                                  | 25.5%           | 68.8%           | 64.9%                  | 49.0%             |  |  |  |
| White                                      | 40.4%                                                  | 70.9%           | 25.0%           | 35.1%                  | 38.8%             |  |  |  |
| Black/<br>African American                 | 0.0%                                                   | 0.0%            | 0.0%            | 0.0%                   | 0.0%              |  |  |  |
| American Indian/<br>Alaska Native          | 0.0%                                                   | 0.0%            | 0.0%            | 0.0%                   | 0.0%              |  |  |  |
| Asian                                      | 23.4%                                                  | 3.6%            | 6.3%            | 0.0%                   | 12.2%             |  |  |  |
| Native Hawaiian/<br>Other Pacific Islander | 0.0%                                                   | 0.0%            | 0.0%            | 0.0%                   | 0.0%              |  |  |  |
| Other                                      | 0.0%                                                   | 0.0%            | 0.0%            | 0.0%                   | 0.0%              |  |  |  |
| Two or More Races                          | 0.0%                                                   | 0.0%            | 0.0%            | 0.0%                   | 0.0%              |  |  |  |