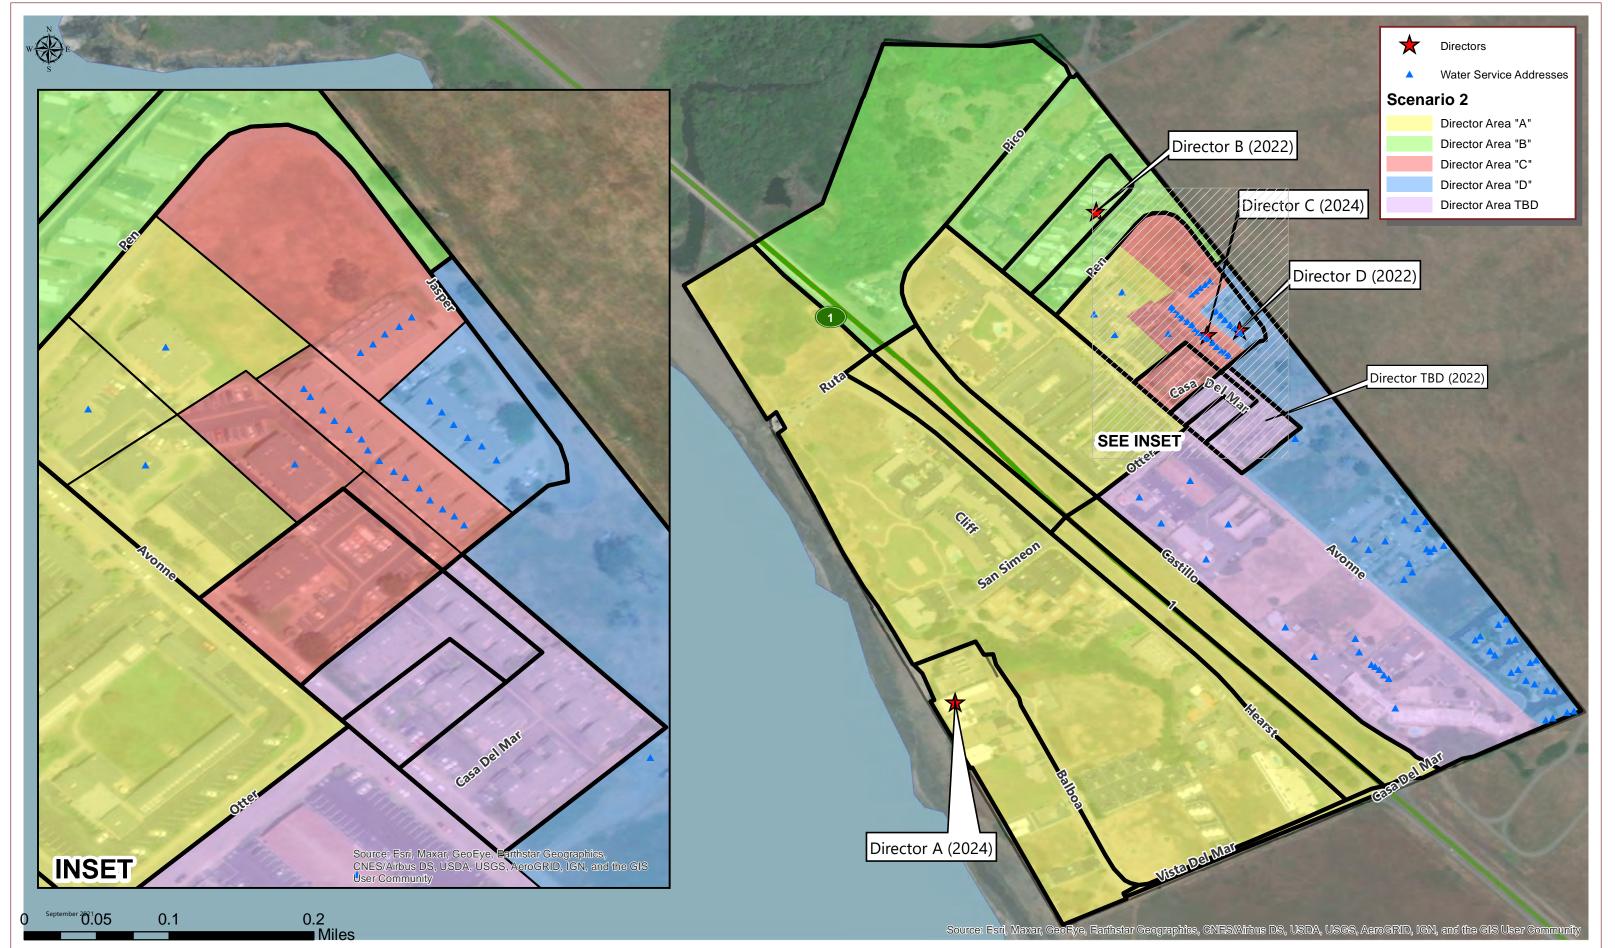

## **SAN SIMEON COMMUNITY SERVICES DISTRICT**

## PROPOSED SCENARIO 2

| Total Population:                          | 445                            | Ideal Population: | 89              | Variance:       | 9.0%              |  |  |  |
|--------------------------------------------|--------------------------------|-------------------|-----------------|-----------------|-------------------|--|--|--|
|                                            | Total Population (2020 Census) |                   |                 |                 |                   |  |  |  |
|                                            | Director Area A                | Director Area B   | Director Area C | Director Area D | Director Area TBD |  |  |  |
| Population                                 | 95                             | 87                | 87              | 88              | 88                |  |  |  |
| Population Variance                        | 6                              | -2                | -2              | -1              | -1                |  |  |  |
| r opulation variance                       | 6.7%                           | -2.2%             | -2.2%           | -1.1%           | -1.1%             |  |  |  |
| Hispanic/Latino                            | 66.3%                          | 42.5%             | 85.1%           | 75.0%           | 68.2%             |  |  |  |
| White                                      | 26.3%                          | 55.2%             | 9.2%            | 22.7%           | 26.1%             |  |  |  |
| Black/<br>African American                 | 0.0%                           | 0.0%              | 0.0%            | 0.0%            | 0.0%              |  |  |  |
| American Indian/<br>Alaska Native          | 0.0%                           | 0.0%              | 1.1%            | 0.0%            | 0.0%              |  |  |  |
| Asian                                      | 4.2%                           | 1.1%              | 1.1%            | 0.0%            | 3.4%              |  |  |  |
| Native Hawaiian/<br>Other Pacific Islander | 0.0%                           | 0.0%              | 0.0%            | 0.0%            | 0.0%              |  |  |  |
| Other                                      | 0.0%                           | 0.0%              | 0.0%            | 0.0%            | 0.0%              |  |  |  |
| Two or More Races                          | 3.2%                           | 1.1%              | 3.4%            | 2.3%            | 2.3%              |  |  |  |