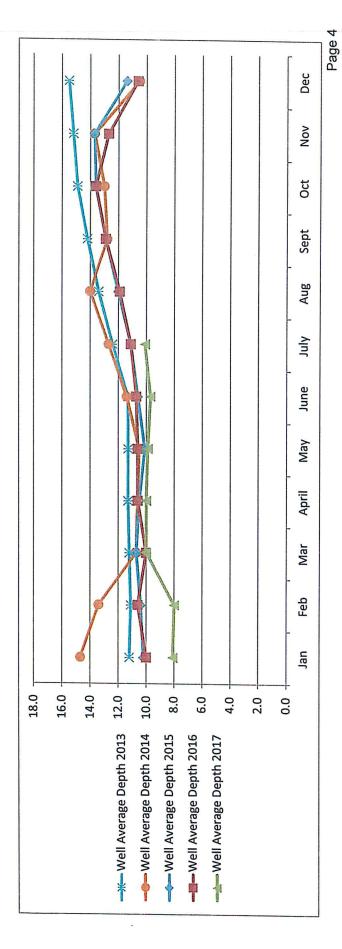

| 11.2      | 11.1      | 11.2 | 11.3  | 11.3   | 11.3     | 12.4                    | 13.4 | 14.2 | 14.9 | 15.2      | 15.5 |
| Well Average Depth 2014                | 14.7      | 13.4      | 10.7 | 10.6  | 10.5   | 11.4     | 12.7                    | 14.0 | 12.8 | 13.0 | 13.7      | 10.5 |
| Well Average Depth 2015                | 10.2      | 10.4      | 10.7 | 10.5  | 10.1   | 10.6     | 11.1                    | 12.0 | 12.9 | 13.6 | 13.7      | 11.4 |
| Well Average Depth 2016                | 10.0      | 10.6      | 10.0 | 10.6  | 10.6   | 10.7     | 11.1                    | 11.9 | 12.9 | 13.6 | 12.7      | 10.6 |
| Well Average Depth 2017                | 8.1       | 8.0       | 10.0 | 10.0  | 6.6    | 9.7      | 10.1                    |      |      |      |           |      |



4C. DISTRICT FINANCIALS
Cortney Murguia
July 31, 2017

# SAN SIMEON COMMUNITY SERVICES DISTRICT Balance Sheet

**Accrual Basis** 

As of July 31, 2017

|