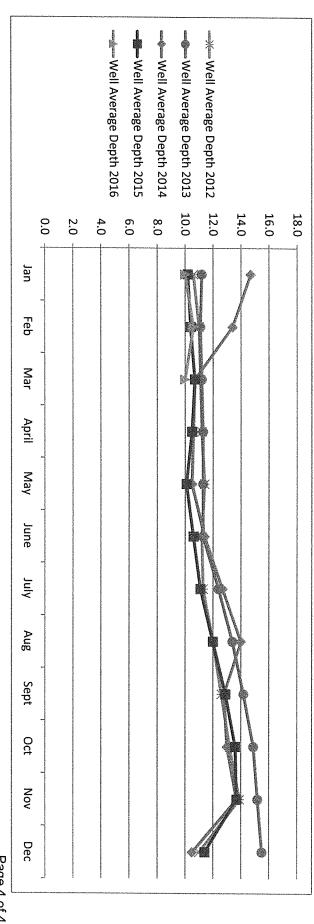

# DATA SUMMARY SHEET

| N/A                   |                | 1             | N/A       | 36        | N/A       | N/A       | N/A       | N/A       | N/A            | N/A       | N/A       | Sample Result                                  |
|-----------------------|----------------|---------------|-----------|-----------|-----------|-----------|-----------|-----------|----------------|-----------|-----------|------------------------------------------------|
| N/A                   |                |               | N/A       | 30        | N/A       | N/A       | N/A       | A//A      | N/A            | N/A       | N/A       | Sample Limit                                   |
| None                  | None No        | None 1        | None      | TSS       | None      | None      | None      | None      | None           | None      | None      | Constituent Exceeded                           |
| 0                     | 0              | 0             | 0         | 1         | 0         | 0         | 0         | 0         | 0              | 0         | 0         | WW Permit Limitation Exceeded                  |
| 6,000                 | 6,000 6,0      |               | 6,000     | 6,000     | 6,000     | 12,000    | 6,000     | 6,000     | 6,000          | 6,000     | 0         | Biosolids Removal (Gallons)                    |
| 550                   | 4435 5         |               | 53445     | 55355     | 52250     | 65100     | 30040     | 12945     | 9775           | 3070      | 10710     | Recycled Water Sold (Gallons)                  |
| 11%                   | _              | 4%            | 8%        | 0.05      | 0.07      | 0.06      | 0.1       | 0.09      | 0.08           | 0.06      | 0.07      | State % of Total WW Flow                       |
| 275,771               | 164,508 275    | 116,613 16    | 194,766   | 152,843   | 209,132   | 171,749   | 275,298   | 241,206   | 193,026        | 121,975   | 149,278   | State Wastewater Treated                       |
| +0.9                  | 0.0 +          | +0.6          | +0.1      | -2.0      | -1.6      | -0.8      | -0.4      | -0.1      | 0.0            | -2.9      | -4.5      | Change in Average Well Depth from 2014         |
| 1533                  | 582 15         | _             | 224       | 194       | 169       | 188       | 234       | 268       | 342            | 576       | 844       | Average Chloride mg/L at the Wells             |
| 11.4                  |                | 13.6          | 12.9      | 12.0      | 11.1      | 10.6      | 10.1      | 10.5      | 10.7           | 10.4      | 10.2      | Average Depth of Both Wells                    |
| 0.94                  | _              | _             | 0.96      | 1.02      | 1.04      | 1.01      | 1.13      | 1.08      | 1.10           | 0.98      | 1.13      | Adusted Sewer/Water Ratio                      |
| 1.06                  |                |               | 1.04      | 1.07      | 1.10      | 1.07      | 1.25      | 1.19      | 1.19           | 1.04      | 1.21      | Sewer Influent/Water Produced Ratio            |
| 2,342,025 28,770,740  | 28             | 76            | 73        | 2,737,380 | 2,8       | 2,550,830 | 2,551,727 | 2,273,769 | 2,163,830      | 2,054,121 | 1,881,724 | Water Produced (month cycle)                   |
| 2,201,887 29,062,402  | 2,142,924 2,20 | +             | 2,401,062 | 2,786,097 | 2,918,658 | 2,564,762 | 2,602,675 | 2,457,477 | 2,386,629      | 2,015,656 | 2,129,329 | Adjusted Wastewater Influent ( - State Flow) * |
| ┼─                    | ┼              | +             | ┼─        | 2,846,890 | 1         | 2,563,570 | 2,551,790 | 2,596,880 | 2,419,750      | 2,179,270 | 2,078,820 | Wastewater Final Effluent (Month Cycle)        |
| 2,477,658 31,328,567  | <del> </del>   | 2,571,859 2,3 | 2,595,828 | 2,938,940 | 7         | 2,736,511 | 2,877,973 | 2,698,683 | 2,579,655      | 2,137,631 | 2,278,607 | Wastewater Influent                            |
| Dec-15 Total for 2015 | Nov-15 De      | Oct-15 N      | Sep-15    | Aug-15    | Jul-15    | Jun-15    | May-15    | Apr-15    | Mar-15         | Feb-15    | Jan-15    |                                                |
|                       |                |               |           |           |           |           |           |           |                |           |           | 2015                                           |
| -                     | -              |               |           |           |           |           |           |           |                | 13/0      | Z/A       | Sample Kesuit                                  |
| 1                     |                |               |           |           |           |           |           |           | 2400           | 700/      | N/A       | Sample Limit                                   |
|                       |                |               |           |           |           |           |           |           | Total Coliform | Removal   | None      | Constituent Exceeded                           |
|                       |                |               |           |           |           |           |           |           |                | TSS % of  |           |                                                |
|                       |                |               |           |           |           |           |           |           | 0              | 0         | 0         | RW Permit Limitation Exceeded                  |
|                       |                |               |           |           |           |           |           |           | 0              | 1         | 0         | WW Permit Limitation Exceeded                  |
|                       |                |               |           |           |           |           |           |           | 6,000          | 0         | 6,000     | Biosolids Removal (Gallons)                    |
|                       |                |               |           |           |           |           |           |           | 0              | 0         | 0         | Recycled Water Sold (Gallons)                  |
|                       |                |               |           |           |           |           |           |           | 12%            | 12%       | 11%       | State % of Total WW Flow                       |
|                       |                |               |           |           |           |           |           |           | 372,434        | 198,189   | 313,383   | State Wastewater Treated                       |
|                       |                |               |           |           |           |           |           |           | 360            | 723       | 1828      | Average Chloride mg/L at the Wells             |
|                       |                |               |           |           |           |           |           |           | -0.7           | +0.2      | -0.2      | Change in Average Depth to Water from 2015     |
|                       |                |               |           |           |           |           |           |           | 10.0           | 10.6      | 10.0      | Average Depth to Water of Both Wells           |
|                       |                |               |           |           |           |           |           |           | 9.9            | 10.5      | 9.9       | Water Well 2 Avg Depth to Water                |
|                       |                |               |           |           |           |           |           |           | 10.0           | 10.6      | 10.0      | Water Well 1 Avg Depth to Water                |
| 6,245,107             |                |               |           |           |           |           |           |           | 2,168,302      | 1,923,258 | 2,153,548 | Total Well Production                          |
| 600,700               |                |               |           |           |           |           |           |           | 0              | 0         | 600,700   | Well 3 Water Pumped                            |
|                       |                |               |           |           |           |           |           |           | 1,058,570      | 954,972   | 1,454,860 | Well 2 Water Pumped                            |
|                       |                |               |           |           |           |           |           |           | 1,109,732      | 968,286   | 97,988    | Well 1 Water Pumped                            |
|                       |                |               |           |           |           |           |           |           | 1.25           | 1.13      | 1.18      | Adusted Sewer/Water Produced Ratio             |
|                       |                |               |           |           |           |           |           |           | 1.42           | 1.24      | 1.32      | Sewer Influent/Water Produced Ratio            |
|                       |                |               |           |           |           |           |           |           | 2,168,302      | 1,923,258 | 2,153,548 | Water Produced (month cycle)                   |
|                       |                |               |           |           |           |           |           |           | 2,699,165      | 2,177,118 | 2,535,974 | Adjusted Wastewater Influent (- State Flow) *  |
|                       |                |               |           |           |           |           |           |           | 3,037,390      | 2,185,020 | 2,714,170 | Wastewater Final Effluent (Month Cycle)        |
| Ш                     |                |               |           |           |           |           |           |           | 3,071,599      | 2,375,307 | 2,849,357 | Wastewater Influent                            |
|                       |                |               |           | , , , ,   | 0 81      |           | 11,27     | , ,,,,    |                |           |           |                                                |

|                         | Jan  | Feb  | Mar  | April | May  | June | July | Aug  | Sept | Oct  | Nov  | Dec  |
|-------------------------|------|------|------|-------|------|------|------|------|------|------|------|------|
| Well Average Depth 2012 | 10.6 | 11.0 | 11.1 | 11.2  | 11.4 | 11.2 | 11.3 | 12.0 | 12.6 | 13.2 | 13.9 | 11.0 |
| Well Average Depth 2013 | 11.2 | 11.1 | 11.2 | 11.3  | 11.3 | 11.3 | 12.4 | 13.4 | 14.2 | 14.9 | 15.2 | 15.5 |
| Well Average Depth 2014 | 14.7 | 13.4 | 10.7 | 10.6  | 10.5 | 11.4 | 12.7 | 14.0 | 12.8 | 13.0 | 13.7 | 10.5 |
| Well Average Depth 2015 | 10.2 | 10.4 | 10.7 | 10.5  | 10.1 | 10.6 | 11.1 | 12.0 | 12.9 | 13.6 | 13.7 | 11.4 |
| Well Average Depth 2016 | 10.0 | 10.6 | 10.0 |       |      |      |      |      |      |      |      |      |