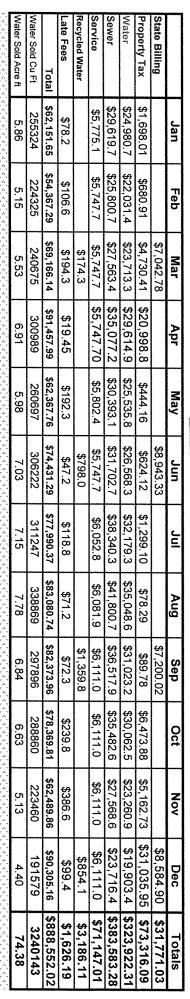

#### BILLING March 31, 2016

| February Billing Revenue March Billing Revenue                              |                                                                            | \$<br>\$   | 59,596.65<br>53,858.78                                      |
|-----------------------------------------------------------------------------|----------------------------------------------------------------------------|------------|-------------------------------------------------------------|
| Past Due (31 to 60 days) Past Due (60 days)                                 |                                                                            | \$<br>\$   | 246.02<br>61.11                                             |
| ENDING BANK E<br>March 31,                                                  |                                                                            |            |                                                             |
| RABOBANK SUMMARY: Well Rehab Project/USDA Checking Account                  |                                                                            | \$         | 101.05                                                      |
| HERITAGE OAKS BANK: Summary of Transactions: February 28, 2016 balance      |                                                                            |            |                                                             |
| Interest for March                                                          |                                                                            | \$<br>\$   | 809,128.94<br>233.09                                        |
| Transfer to General Checking<br>Transfer to Rabonbank Well-Rehab Loan Accou | ınt                                                                        | \$<br>\$   | 35,414.77<br>10,345.00                                      |
| Money Marketing Account Closing Balance Mar                                 | ch 31, 2016                                                                | \$         | 763,602.26                                                  |
|                                                                             | Reserve Fund<br>Wait-list Deposits<br>Customer Deposits<br>Available Funds | (\$<br>(\$ | 250,000.00)<br>45,750.00)<br>9,708.00)<br><b>458,144.26</b> |
| General Checking Account                                                    |                                                                            | \$         | 82,328.57                                                   |
| LAIF Closing Balance March 31, 2016                                         |                                                                            | \$         | 520.78                                                      |