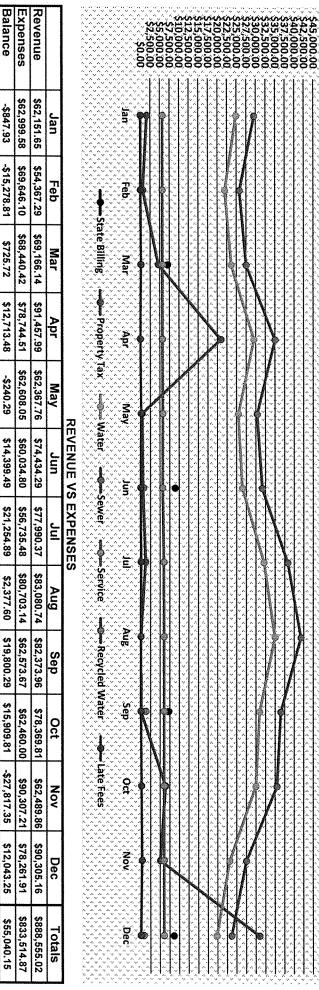

#### BILLING March 31, 2016

| February Billing Revenue March Billing Revenue                              |                                                                            | \$<br>\$   | 59,596.65<br>53,858.78                                      |
|-----------------------------------------------------------------------------|----------------------------------------------------------------------------|------------|-------------------------------------------------------------|
| Past Due (31 to 60 days) Past Due (60 days)                                 |                                                                            | \$<br>\$   | 246.02<br>61.11                                             |
| ENDING BANK E<br>March 31,                                                  |                                                                            |            |                                                             |
| RABOBANK SUMMARY: Well Rehab Project/USDA Checking Account                  |                                                                            | \$         | 101.05                                                      |
| HERITAGE OAKS BANK: Summary of Transactions: February 28, 2016 balance      |                                                                            |            |                                                             |
| Interest for March                                                          |                                                                            | \$<br>\$   | 809,128.94<br>233.09                                        |
| Transfer to General Checking<br>Transfer to Rabonbank Well-Rehab Loan Accou | ınt                                                                        | \$<br>\$   | 35,414.77<br>10,345.00                                      |
| Money Marketing Account Closing Balance Mar                                 | ch 31, 2016                                                                | \$         | 763,602.26                                                  |
|                                                                             | Reserve Fund<br>Wait-list Deposits<br>Customer Deposits<br>Available Funds | (\$<br>(\$ | 250,000.00)<br>45,750.00)<br>9,708.00)<br><b>458,144.26</b> |
| General Checking Account                                                    |                                                                            | \$         | 82,328.57                                                   |
| LAIF Closing Balance March 31, 2016                                         |                                                                            | \$         | 520.78                                                      |