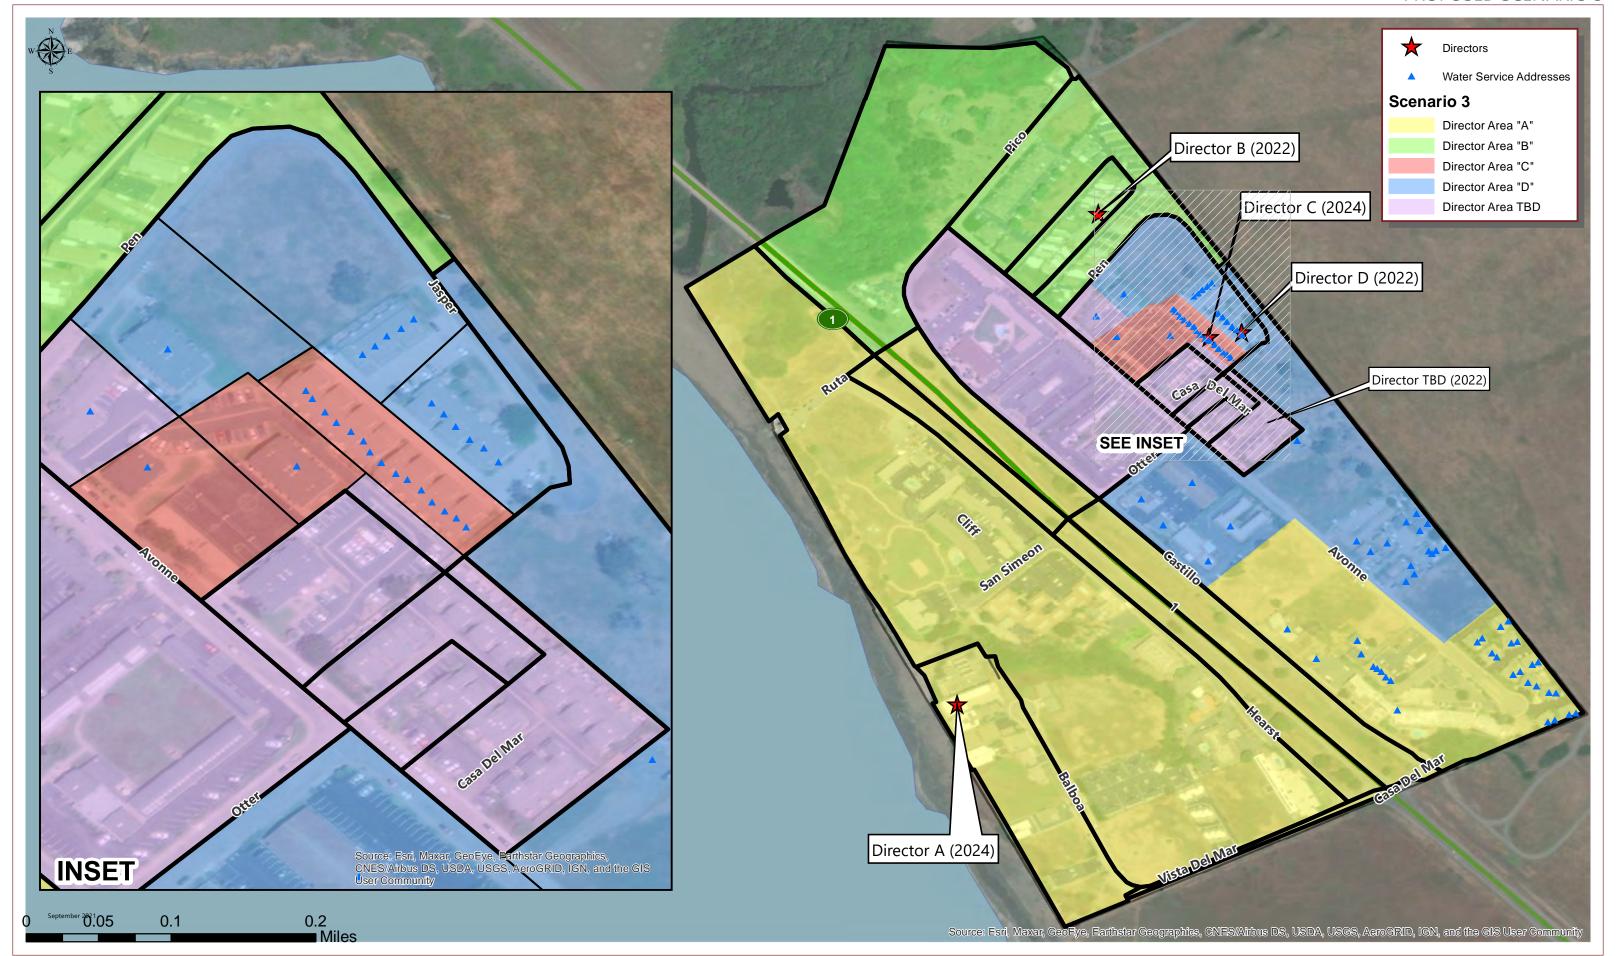

| Total Population:                          | 445                            | Ideal Population: | 89              | Variance:       | 5.6%              |  |  |  |
|--------------------------------------------|--------------------------------|-------------------|-----------------|-----------------|-------------------|--|--|--|
|                                            | Total Population (2020 Census) |                   |                 |                 |                   |  |  |  |
|                                            | Director Area A                | Director Area B   | Director Area C | Director Area D | Director Area TBD |  |  |  |
| Population                                 | 87                             | 87                | 87              | 92              |