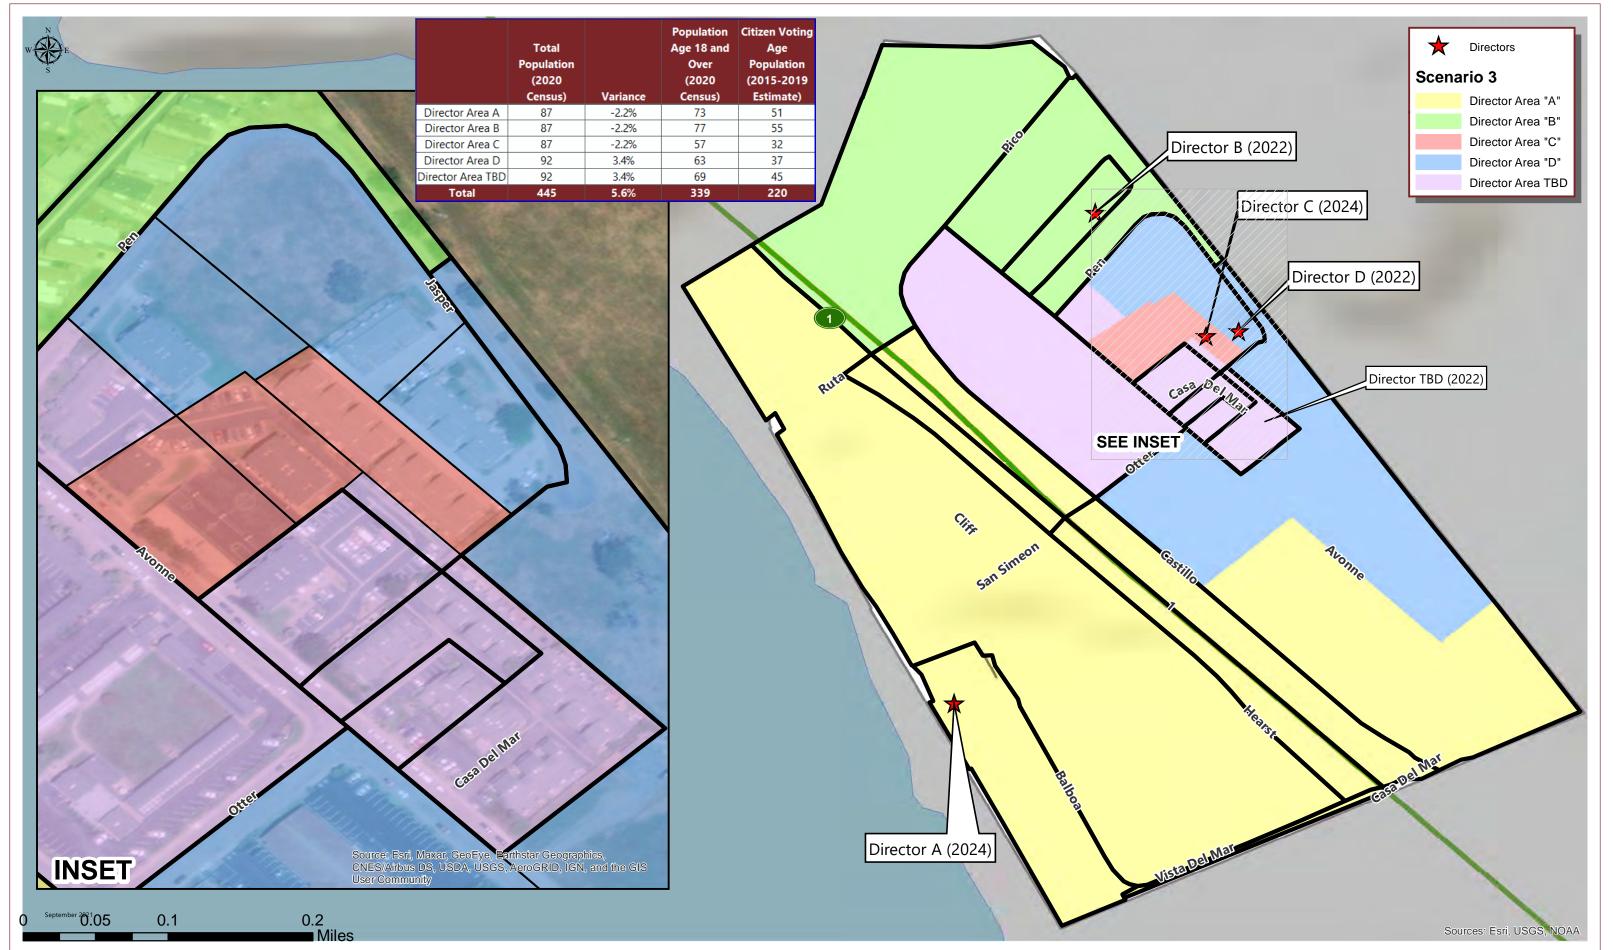

| Total Population:                          | 445                            | Ideal Population: | 89              | Variance:       | 5.6%              |  |  |  |
|--------------------------------------------|--------------------------------|-------------------|-----------------|-----------------|-------------------|--|--|--|
|                                            | Total Population (2020 Census) |                   |                 |                 |                   |  |  |  |
|                                            | Director Area A                | Director Area B   | Director Area C | Director Area D | Director Area TBD |  |  |  |
| Population                                 | 87                             | 87                | 87              | 92              | 92                |  |  |  |
| Population Variance                        | -2                             | -2                | -2              | 3               | 3                 |  |  |  |
| 1 opulation variance                       | -2.2%                          | -2.2%             | -2.2%           | 3.4%            | 3.4%              |  |  |  |
| Hispanic/Latino                            | 55.2%                          | 42.5%             | 87.4%           | 82.6%           | 68.5%             |  |  |  |
| White                                      | 35.6%                          | 55.2%             | 9.2%            | 16.3%           | 23.9%             |  |  |  |
| Black/<br>African American                 | 0.0%                           | 0.0%              | 0.0%            | 0.0%            | 0.0%              |  |  |  |
| American Indian/<br>Alaska Native          | 0.0%                           | 0.0%              | 1.1%            | 0.0%            | 0.0%              |  |  |  |
| Asian                                      | 4.6%                           | 1.1%              | 1.1%            | 0.0%            | 3.3%              |  |  |  |
| Native Hawaiian/<br>Other Pacific Islander | 0.0%                           | 0.0%              | 0.0%            | 0.0%            | 0.0%              |  |  |  |
| Other                                      | 0.0%                           | 0.0%              | 0.0%            | 0.0%            | 0.0%              |  |  |  |
| Two or More Races                          | 4.6%                           | 1.1%              | 1.1%            | 1.1%            | 4.3%              |  |  |  |

|                                            | Population 18 and Over (2020 Census) |                 |                        |                 |                   |  |  |
|--------------------------------------------|--------------------------------------|-----------------|------------------------|-----------------|-------------------|--|--|
|                                            | Director Area A                      | Director Area B | <b>Director Area C</b> | Director Area D | Director Area TBD |  |  |
| Population                                 | 73                                   | 77              | 57                     | 63              | 69                |  |  |
| Hispanic/Latino                            | 50.7%                                | 35.1%           | 80.7%                  | 77.8%           | 62.3%             |  |  |
| White                                      | 39.7%                                | 62.3%           | 14.0%                  | 22.2%           | 27.5%             |  |  |
| Black/<br>African American                 | 0.0%                                 | 0.0%            | 0.0%                   | 0.0%            | 0.0%              |  |  |
| American Indian/ Alaska Native             | 0.0%                                 | 0.0%            | 1.8%                   | 0.0%            | 0.0%              |  |  |
| Asian                                      | 5.5%                                 | 1.3%            | 1.8%                   | 0.0%            | 4.3%              |  |  |
| Native Hawaiian/<br>Other Pacific Islander | 0.0%                                 | 0.0%            | 0.0%                   | 0.0%            | 0.0%              |  |  |
| Other                                      | 0.0%                                 | 0.0%            | 0.0%                   | 0.0%            | 0.0%              |  |  |
| Two or More Races                          | 4.1%                                 | 1.3%            | 1.8%                   | 0.0%            | 5.8%              |  |  |

| Citizens by Voting Age Population Estimate (2015-2019) |                 |                        |                 |                 |                   |  |
|--------------------------------------------------------|-----------------|------------------------|-----------------|-----------------|-------------------|--|
|                                                        | Director Area A | <b>Director Area B</b> | Director Area C | Director Area D | Director Area TBD |  |
| Population                                             | 51              | 55                     | 32              | 37              | 45                |  |
| Hispanic/Latino                                        | 37.3%           | 25.5%                  | 65.6%           | 67.6%           | 48.9%             |  |
| White                                                  | 47.1%           | 70.9%                  | 25.0%           | 29.7%           | 35.6%             |  |
| Black/<br>African American                             | 0.0%            | 0.0%                   | 0.0%            | 0.0%            | 0.0%              |  |
| American Indian/<br>Alaska Native                      | 0.0%            | 0.0%                   | 0.0%            | 0.0%            | 0.0%              |  |
| Asian                                                  | 15.7%           | 3.6%                   | 9.4%            | 2.7%            | 15.6%             |  |
| Native Hawaiian/<br>Other Pacific Islander             | 0.0%            | 0.0%                   | 0.0%            | 0.0%            | 0.0%              |  |
| Other                                                  | 0.0%            | 0.0%                   | 0.0%            | 0.0%            | 0.0%              |  |
| Two or More Races                                      | 0.0%            | 0.0%                   | 0.0%            | 0.0%            | 0.0%              |  |