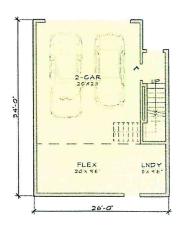

# The Water Use Will Be Modest (Fifteen Residential Units)

The proposed development on the property (see Appendix E) comprises fifteen residential units, each with two-bedrooms and totaling approximately 1,100 square feet. Therefore, it will likely utilize fifteen "Equivalent Dwelling Units" as defined in CSD Ordinance No. 101. Under Article X, section Two of the California Constitution, "the water resources of the State [should] be put to beneficial use to the fullest extent of which they are capable." Currently, housing is one of the most urgent needs on the Central Coast, making residential water service a highly beneficial use.

# Traffic

According to San Luis Obispo County Department of Planning and Building, a Traffic Engineer Report will be required as part of the permit process for the project. Additionally, the project provides substantially more than the 27 required on-site parking spaces by incorporating a two-car garage into the ground floor of every dwelling unit.

## Stormwater

The project proposal also requires a drainage plan as part of the permit process. There is a 20-foot set back surrounding the property, which is more than ample to accommodate depressions and gravel areas for drainage. Paved surfaces throughout the project will be permeable.