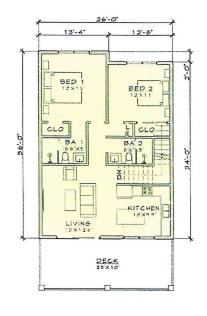

In September 2019 Mr. Hather paid for a pre-application planning meeting with the County of San Luis Obispo Department of Planning and Building. The letter summarizing this meeting is attached as Exhibit D. They discussed plans for a 15-unit residential housing development proposal, attached as Exhibit E. According to the County of San Luis Obispo, a Will-Serve Letter for water and sewer is required before applying for any of the associated permits.

# The Water Use Will Be Modest (Fifteen Residential Units)

The proposed development on the property (see Appendix E) comprises fifteen residential units, each with two-bedrooms and totaling approximately 1,100 square feet. Therefore, it will likely utilize fifteen "Equivalent Dwelling Units" as defined in CSD Ordinance No. 101. Under Article X, section Two of the California Constitution, "the water resources of the State [should] be put to beneficial use to the fullest extent of which they are capable." Currently, housing is one of the most urgent needs on the Central Coast, making residential water service a highly beneficial use.