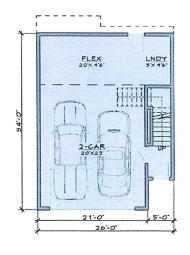

# The Water Use Will Be Modest (Fifteen Residential Units)

The proposed development on the property (see Appendix E) comprises fifteen residential units, each with two-bedrooms and totaling approximately 1,100 square feet. Therefore, it will likely utilize fifteen "Equivalent Dwelling Units" as defined in CSD Ordinance No. 101. Under Article X, section Two of the California Constitution, "the water resources of the State [should] be put to beneficial use to the fullest extent of which they are capable." Currently, housing is one of the most urgent needs on the Central Coast, making residential water service a highly beneficial use.

# Traffic

According to San Luis Obispo County Department of Planning and Building, a Traffic Engineer Report will be required as part of the permit process for the project. Additionally, the project provides substantially more than the 27 required on-site parking spaces by incorporating a two-car garage into the ground floor of every dwelling unit.

## Stormwater

The project proposal also requires a drainage plan as part of the permit process. There is a 20-foot set back surrounding the property, which is more than ample to accommodate depressions and gravel areas for drainage. Paved surfaces throughout the project will be permeable.