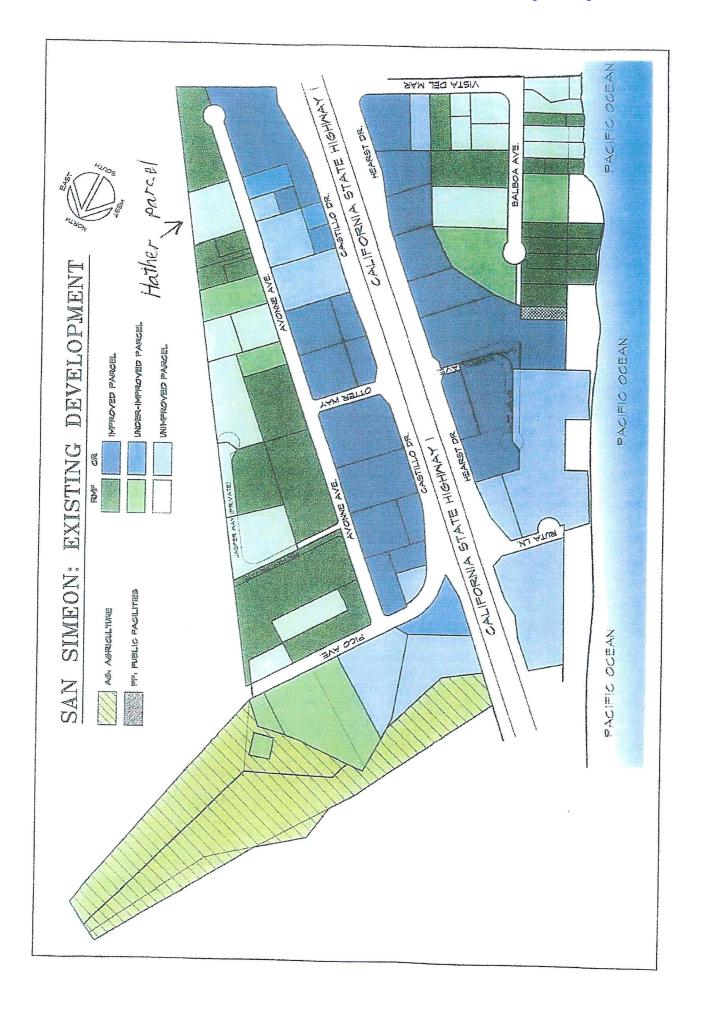

# **Description of the Property**

The property that is the subject of this Hardship Application is identified as San Luis Obispo County Assessor's Parcel Number 013-071-009. The legal description is attached as Exhibit A. It is a vacant lot comprising 1.1 acres of the Arbuckle Tract in Rancho San Simeon along the northeast side of Avonne Avenue. It is bordered on the southeast by an apartment complex and on the northwest by single and multi-family residences. The lot directly across Avonne Avenue is also vacant. Beyond that, along Cabrillo Highway, is Motel 6, interposed between the property and the view from the ocean.

The property is zoned Residential Multi-Family. A map of San Simeon showing existing developments and zoning overlays is attached as Exhibit B. The property falls within the California Coastal Zone. The lot currently sits empty, devoid even of trees; its only vegetation is seasonal grass which Mr. Hather is required to keep moved no higher than six inches.

# **Existing Zoning is Appropriate for the Project Proposal**

San Simeon currently has two zoning overlays: multi-family residential and commercial retail. The property where the project is being proposed is in the multi-family residential zone. The 1.1-acre property is zoned to support the fifteen residential units currently proposed.<sup>6</sup>