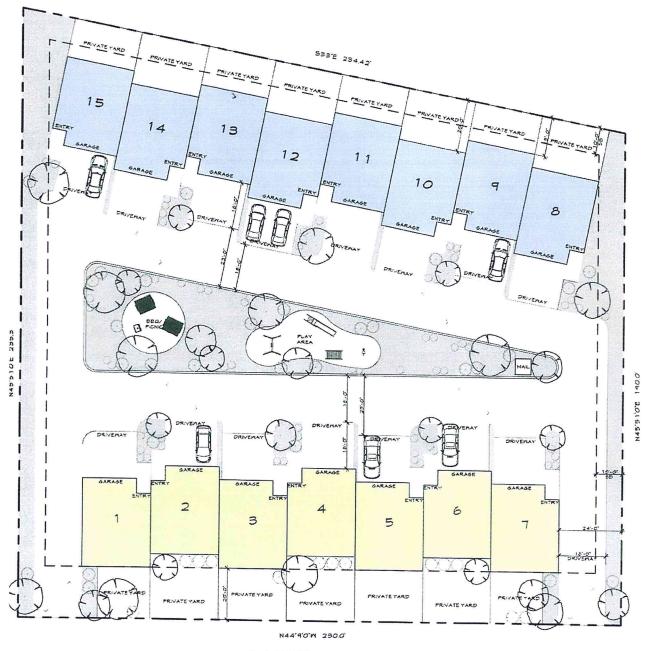

In September 2019 Mr. Hather paid for a pre-application planning meeting with the County of San Luis Obispo Department of Planning and Building. The letter summarizing this meeting is attached as Exhibit D. They discussed plans for a 15-unit residential housing development proposal, attached as Exhibit E. According to the County of San Luis Obispo, a Will-Serve Letter for water and sewer is required before applying for any of the associated permits.

# The Water Use Will Be Modest (Fifteen Residential Units)

The proposed development on the property (see Appendix E) comprises fifteen residential units, each with two-bedrooms and totaling approximately 1,100 square feet. Therefore, it will likely utilize fifteen "Equivalent Dwelling Units" as defined in CSD Ordinance No. 101. Under Article X, section Two of the California Constitution, "the water resources of the State [should] be put to beneficial use to the fullest extent of which they are capable." Currently, housing is one of the most urgent needs on the Central Coast, making residential water service a highly beneficial use.

# Traffic

According to San Luis Obispo County Department of Planning and Building, a Traffic Engineer Report will be required as part of the permit process for the project. Additionally, the project provides substantially more than the 27 required on-site parking spaces by incorporating a two-car garage into the ground floor of every dwelling unit.

## Stormwater

The project proposal also requires a drainage plan as part of the permit process. There is a 20-foot set back surrounding the property, which is more than ample to accommodate depressions and gravel areas for drainage. Paved surfaces throughout the project will be permeable.