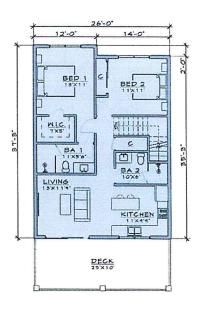

In September 2019 Mr. Hather paid for a pre-application planning meeting with the County of San Luis Obispo Department of Planning and Building. The letter summarizing this meeting is attached as Exhibit D. They discussed plans for a 15-unit residential housing development proposal, attached as Exhibit E. According to the County of San Luis Obispo, a Will-Serve Letter for water and sewer is required before applying for any of the associated permits.

# The Water Use Will Be Modest (Fifteen Residential Units)

The proposed development on the property (see Appendix E) comprises fifteen residential units, each with two-bedrooms and totaling approximately 1,100 square feet. Therefore, it will likely utilize fifteen "Equivalent Dwelling Units" as defined in CSD Ordinance No. 101. Under Article X, section Two of the California Constitution, "the water resources of the State [should] be put to beneficial use to the fullest extent of which they are capable." Currently, housing is one of the most urgent needs on the Central Coast, making residential water service a highly beneficial use.